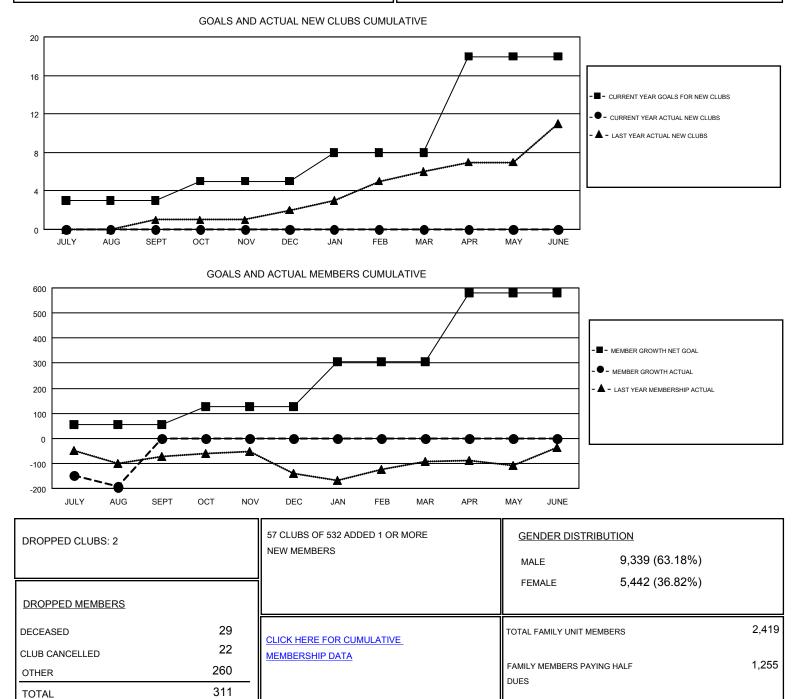

## GMT MONTHLY MEMBERSHIP PROGRESS REPORT

### Multiple District 20

# Results as of: 8/31/2017

### LOCATION: NEW YORK

#### GMT: MAHESH CHITNIS

| GMT | CA   | 1 |
|-----|------|---|
| 0   | 0, 1 | 1 |

| Clubs                 |               |           |               | Members               |                           |                         |                                                    |
|-----------------------|---------------|-----------|---------------|-----------------------|---------------------------|-------------------------|----------------------------------------------------|
| RESULTS FOR 2017-2018 |               |           |               | RESULTS FOR 2017-2018 |                           |                         |                                                    |
| QUARTER               | NEW CLUB GOAL | NEW CLUBS | DROPPED CLUBS | QUARTER               | MEMBER GROWTH NET<br>GOAL | MEMBER GROWTH<br>ACTUAL | DROPPED<br>MEMBERS ACTUAL<br>(including transfers) |
| JULY/AUG/SEPT         | 3             | 0         | 2             | JULY/AUG/SEPT         | 55                        | 117                     | 311                                                |
| OCT/NOV/DEC           | 2             | 0         | 0             | OCT/NOV/DEC           | 73                        | 0                       | 0                                                  |
| JAN/FEB/MAR           | 3             | 0         | 0             | JAN/FEB/MAR           | 178                       | 0                       | 0                                                  |
| APR/MAY/JUNE          | 10            | 0         | 0             | APR/MAY/JUNE          | 275                       | 0                       | 0                                                  |